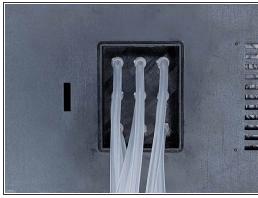

#### Step 6 — Front tubing connections

- Tubes Holder (Front)
- Insert the Tubes Holder (Front) into the Top front bottom panel and rotate slightly until it locks in place.
- Insert the LED in the LED holder.
- Connect the Front Silicone Tubes coming from the motors, in any order, to the Tubes Holder (Front).