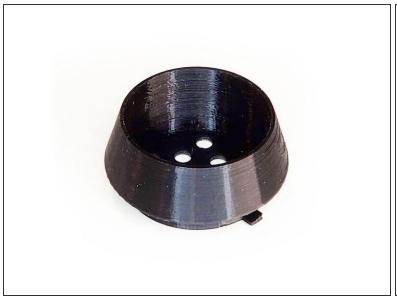

# Step 5 — Install LED Holder

- Tubes Holder (Front)
- Install the LED holder in the center hole.

#### Step 6 — Front tubing connections

- Tubes Holder (Front)
- Insert the Tubes Holder (Front) into the Top front bottom panel and rotate slightly until it locks in place.
- Insert the LED in the LED holder.
- Connect the Front Silicone Tubes coming from the motors, in any order, to the Tubes Holder (Front).