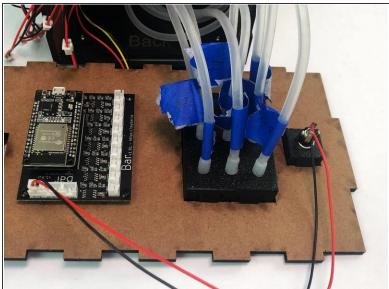

# Step 4 — Connect all the wires to the board

- Connect the distance sensor according to the image.
- Connect the LED according to the image.
- Connect pumps 1 to 9 starting with pump number 1 on the left according to the image.
- Close the Back panel.