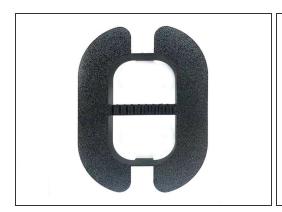

### **Step 9 — Tubes Organizer**

Insert the Tubes Organizer into the Back panel.