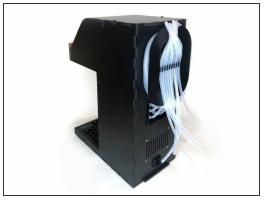

# Step 3 — Back tubing connections

 Connect the Back Silicone Tubes coming from the motors to the matching number on the Tubes Holder (Back).