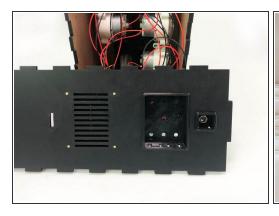

# Step 4 — Connect all the wires to the board

- Connect the distance sensor according to the image.
- Connect the LED according to the image.
- Connect pumps 1 to 9 starting with pump number 1 on the left according to the image.
- Close the Back panel.