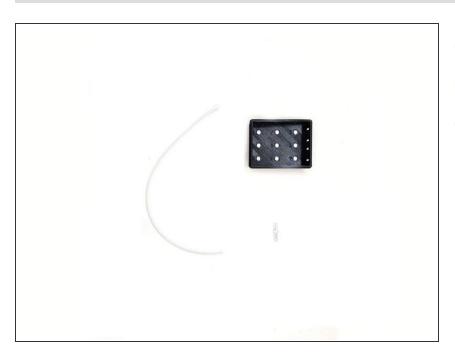

# Step 5 — Install LED Holder

- Tubes Holder (Front)
- Install the LED holder in the center hole.