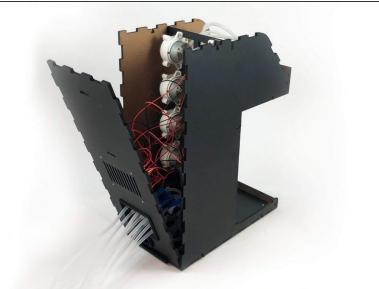

# Step 4 — Connect all the wires to the board

- Connect the distance sensor according to the image.
- Connect the LED according to the image.
- Connect pumps 1 to 9 starting with pump number 1 on the left according to the image.
- Close the Back panel.