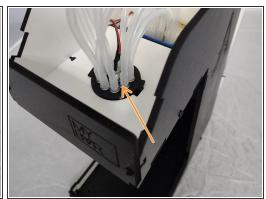

#### Step 6 — Front tubing connections

- Tubes Holder (Front)
- Insert the Tubes Holder (Front) into the Top front bottom panel and rotate slightly until it locks in place.
- Insert the LED in the LED holder.
- Connect the Front Silicone Tubes coming from the motors, in any order, to the Tubes Holder (Front).