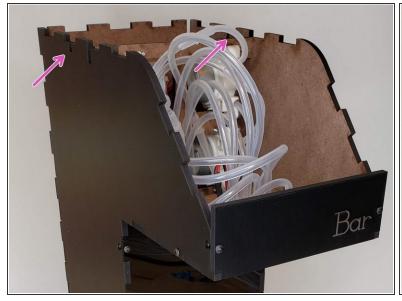

### **Step 9 — Tubes Organizer**

Insert the Tubes Organizer into the Back panel.