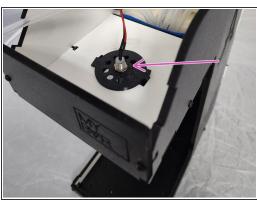

# Step 5 — Install LED Holder

- Tubes Holder (Front)
- Install the LED holder in the center hole.