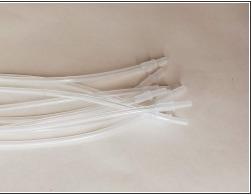

### **Step 1 — Back tubing (Components)**

- Tubes Holder (Back)
- Silicone Tube Connectors (9x)
- Silicone Tubing 36in (9x)

# Step 2 — Back tubing

- Insert the Tubes Holder (Back) into the back panel.
- Insert the Silicone Tube Connectors inside Silicone Tubing 36in (9x).
- Insert the other end of the Silicone Tube Connectors into the Tubes Holder (Back).