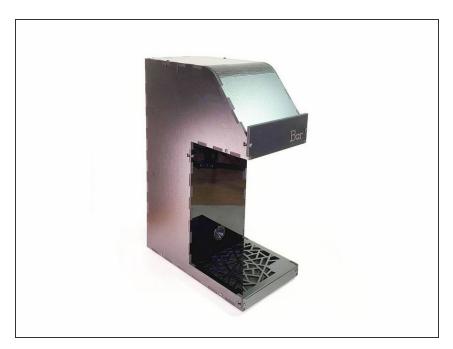

# Step 10 — You are done!

 It's time for a cocktail! Don't forget to download the mobile app.