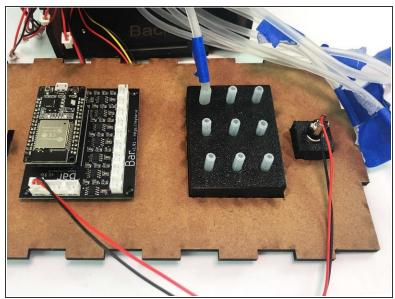

# Step 4 — Connect all the wires to the board

- Connect the distance sensor according to the image.
- Connect the LED according to the image.
- Connect pumps 1 to 9 starting with pump number 1 on the left according to the image.
- Close the Back panel.