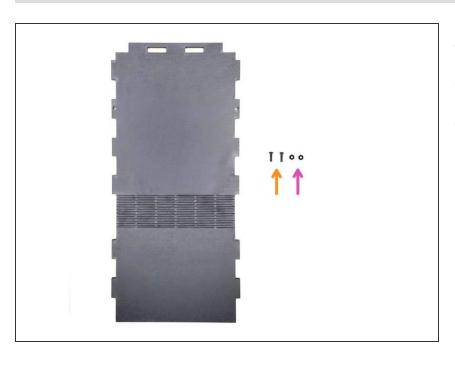

### **Step 9 — Tubes Organizer**

Insert the Tubes Organizer into the Back panel.