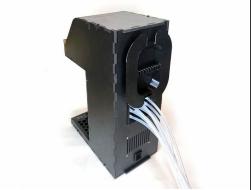

# Step 3 — Back tubing connections

 Connect the Back Silicone Tubes coming from the motors to the matching number on the Tubes Holder (Back).