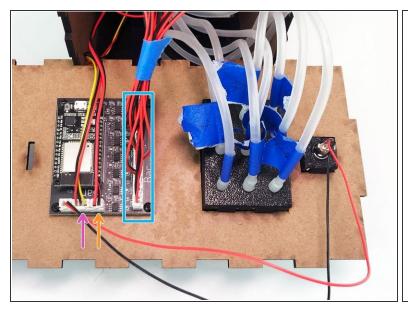

# Step 4 — Connect all the wires to the board

- Connect the distance sensor according to the image.
- Connect the LED according to the image.
- Connect pumps 1 to 9 starting with pump number 1 on the left according to the image.
- Close the Back panel.