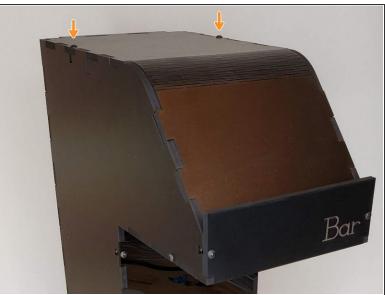

# Step 8 — Close the top

- Take the case and insert two M3 nuts.
- Connect the case with the Top panel.
- Insert the M3 10mm screws through both holes on the top. Start tightening until you reach the M3 nut. Tighten both screws all the way.